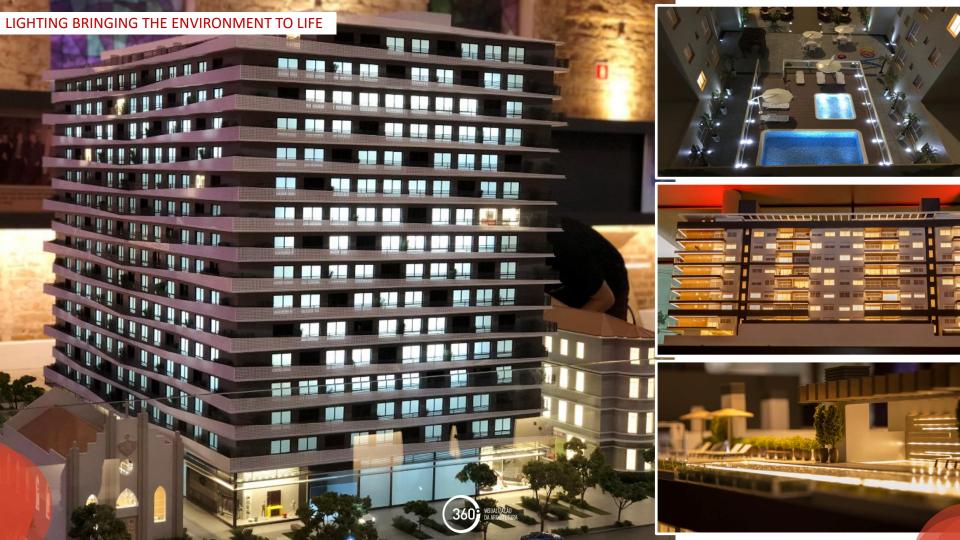

#### **LIGHTING**

Facades / Porticoes

Common areas

Private areas

Segmented lighting

Base / Logos